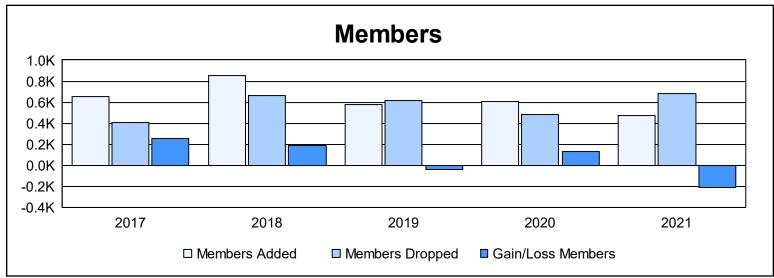

District 321 E As of June 2021 Cumulative

| Year      | New<br>Clubs | Dropped<br>Clubs | Gain/<br>Loss<br>Clubs | New<br>Members | Charter<br>Members | Reinstate<br>Members | Transfer<br>Members | Total<br>Member<br>Added | Total<br>Members<br>Dropped | Gain/<br>Loss<br>Members |
|-----------|--------------|------------------|------------------------|----------------|--------------------|----------------------|---------------------|--------------------------|-----------------------------|--------------------------|
| 2016-2017 | 3            | 3                | 0                      | 502            | 108                | 26                   | 18                  | 654                      | 404                         | 250                      |
| 2017-2018 | 3            | 4                | -1                     | 685            | 93                 | 58                   | 15                  | 851                      | 663                         | 188                      |
| 2018-2019 | 12           | 4                | 8                      | 241            | 302                | 29                   | 5                   | 577                      | 614                         | -37                      |
| 2019-2020 | 12           | 1                | 11                     | 294            | 272                | 32                   | 7                   | 605                      | 478                         | 127                      |
| 2020-2021 | 8            | 6                | 2                      | 260            | 171                | 30                   | 10                  | 471                      | 684                         | -213                     |
| Average   | 8            | 4                | 4                      | 396            | 189                | 35                   | 11                  | 632                      | 569                         | 63                       |