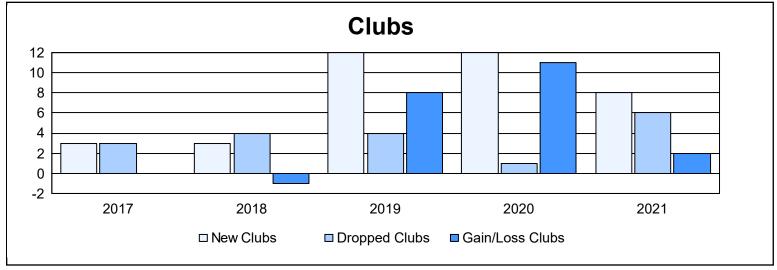

District 321 E As of June 2021 Cumulative

| Year      | New<br>Clubs | Dropped<br>Clubs | Gain/<br>Loss<br>Clubs | New<br>Members | Charter<br>Members | Reinstate<br>Members | Transfer<br>Members | Total<br>Member<br>Added | Total<br>Members<br>Dropped | Gain/<br>Loss<br>Members |
|-----------|--------------|------------------|------------------------|----------------|--------------------|----------------------|---------------------|--------------------------|-----------------------------|--------------------------|
| 2016-2017 | 3            | 3                | 0                      | 502            | 108                | 26                   | 18                  | 654                      | 404                         | 250                      |
| 2017-2018 | 3            | 4                | -1                     | 685            | 93                 | 58                   | 15                  | 851                      | 663                         | 188                      |
| 2018-2019 | 12           | 4                | 8                      | 241            | 302                | 29                   | 5                   | 577                      | 614                         | -37                      |
| 2019-2020 | 12           | 1                | 11                     | 294            | 272                | 32                   | 7                   | 605                      | 478                         | 127                      |
| 2020-2021 | 8            | 6                | 2                      | 260            | 171                | 30                   | 10                  | 471                      | 684                         | -213                     |
| Average   | 8            | 4                | 4                      | 396            | 189                | 35                   | 11                  | 632                      | 569                         | 63                       |